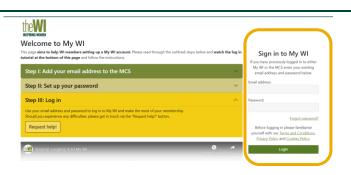

## Sign into My WI

**My WI** is an internet site hosted by National Federation of Women's Institutes. All WI Members can access this website. There is a lot of content, from WI charitable objectives to recipes and craft projects which are updated every month.

This Tip Card covers how to Log into My WI.

| the WM                                                                                                                                                    |                                     |                       |
|-----------------------------------------------------------------------------------------------------------------------------------------------------------|-------------------------------------|-----------------------|
| Welcome to My WI                                                                                                                                          |                                     |                       |
| This page <b>aims to help WI members setting up a My WI account.</b> Please re<br><b>tutorial at the bottom of this page</b> and follow the instructions. | ead through the outlined steps be   | now and watch the log |
| Step I: Add your email address to the MCS                                                                                                                 |                                     | ~                     |
| Step II: Set up your password                                                                                                                             |                                     | ^                     |
| If you have not received this email or can't find it, please click the "Reque<br>email with instructions on how to change your password.                  | est Email" button and you will reco | eive an automated     |
| Request email                                                                                                                                             |                                     |                       |
| Step III: Log in                                                                                                                                          |                                     | ~                     |
| Tutorial: Logging in to My WI                                                                                                                             | _                                   | 🔇 A                   |
|                                                                                                                                                           |                                     |                       |

Enter this address into the search bar of your web browser (eg Chrome, Google, Safari) https://mywi.thewi.org.uk/welcome-to-my-wi

There are 2 steps to creating an account for My WI

## 1. Add your email to the MCS

When you joined the WI, you filled in a form for the Membership Communication System (MCS) and will have provided your email address. If you already receive emails from Holmes Chapel WI, then you have completed this step. If you have any doubts, please check with our MCS Officer, Janet Jackson

## 2. Set Up your password

Press the  $\Lambda$  symbol next to Step II and then press the **Request email** button. You will be sent an email with instructions to set your password. Open the email and follow the instructions to set your password.

Use the email you have registered and your new password to sign into **My WI** 

f ¥ 🗉 🖬 🚥

Welcome back Karen Glendini

Noticeboard My WI Becenty of Will second You are now logged into the Website

theW