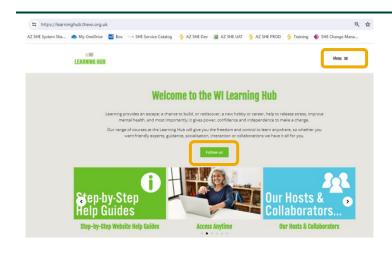

## Find and Use the WI Learning Hub

The WI Learning Hub offers members the opportunity to learn new skills, expand current understanding, and engage in a variety of topics that are relevant to everyday life, either in the comfort of their own homes or with their WI.

Anyone can access the WI Learning Hub. Non-members must pay a fee to participate in the courses, but most courses are free for WI members.

This Tip Card covers how to Find and use the WI Learning Hub.

Enter this address into the search bar of your web browser (eg Chrome, Google, Safari) https://learninghub.thewi.org.uk/

theWI

If you would like to receive a weekly email with information on up-coming sessions click the **Follow Us** button. You can also follow **WI Learning Hub** if you use Facebook- they do a weekly post of up-coming courses

The **Menu** button in the top right of screen lists different types of courses

*Live Courses*- these courses are broadcast on Zoom or Teams, and you can interact with the Trainer and other participants

*Access Anytime*- these are recordings of previous broadcasts (content is usually available for 7 days) and specifically pre-recorded one-off courses

*Study Courses*- These are courses which run over several weeks and months, so you can learn in more depth